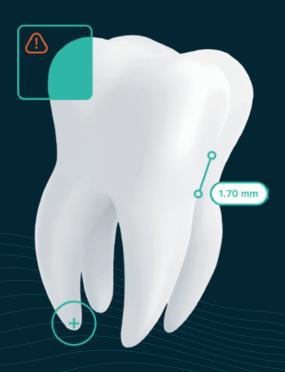

### What can Adravision's AI do?

Detects Pathologies & Non-pathologies

Measures Bone-levels

Colorize Dental Features

## **Features**

**Detect** pathologies & non-pathologies

**Colorize** x-ray for patient education

**Auto-charts** dental & perio charting

**Measure** bone loss

Generate & Share patient report

**Integrated** with Practice Management System software