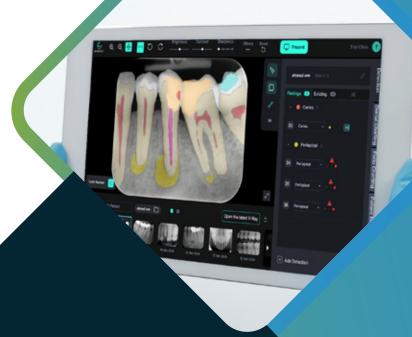

## See Everything

Future of Dentistry Powered by AI.

Our dental Al software elevates clinical performance and patient experience to the next level!

**Patient Education** 

### What can Adravision's AI do?

Detects Pathologies & Non-pathologies

Measures Bone-levels

Colorize Dental Features

## **Features**

**Detect** pathologies & non-pathologies

**Colorize** x-ray for patient education

**Auto-charts** dental & perio charting

**Measure** bone loss

Generate & Share patient report

**Integrated** with Practice Management System software