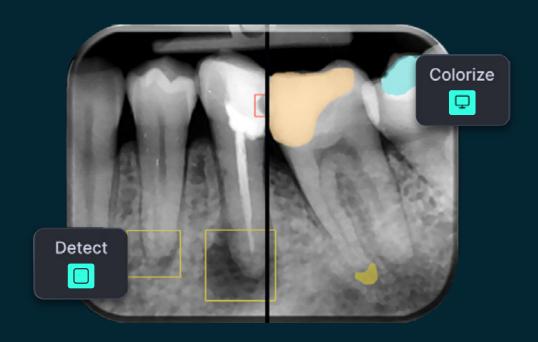

### What can Adravision's AI do?

Detects Pathologies & Non-pathologies

Measures Bone-levels

Colorize Dental Features

## **Features**

**Detect** pathologies & non-pathologies

**Colorize** x-ray for patient education

**Auto-charts** dental & perio charting

**Measure** bone loss

Generate & Share patient report

**Integrated** with Practice Management System software