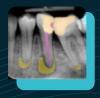

### What can Adravision's AI do?

Detects Pathologies & Non-pathologies

Measures Bone-levels

Colorize Dental Features

## **Features**

**Detect** pathologies & non-pathologies

**Colorize** x-ray for patient education

**Auto-charts** dental & perio charting

**Measure** bone loss

Generate & Share patient report

**Integrated** with Practice Management System software