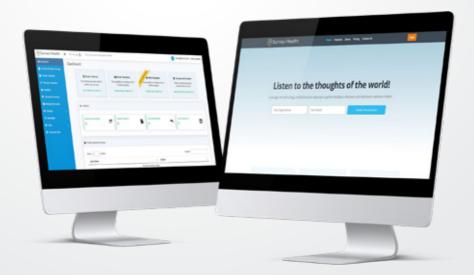

## Survey4Health

The environment and quality of life for mankind can be improv through community engagement, which is one of the key sources.

Survey4Health is the right tool to keep your community updated and informed with the things that matter.

Survey4Health is a web technology built by local and regional efforts and experience to meet the need with consideration of industry international standards and tailored to fit with local requirements and cultural factors.